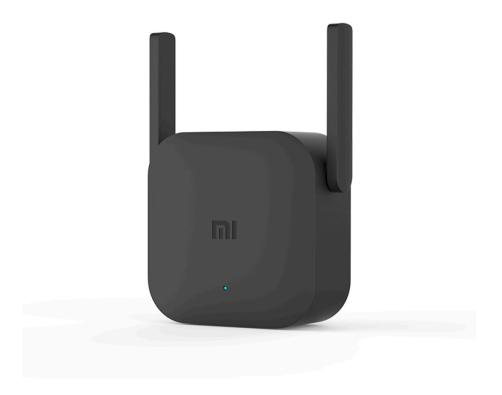

# Mi Wi-Fi Range Extender Pro

#### 2 External Antennas

2 external antennas with advanced connection technology that allows you to ensure reliable Wi-Fi coverage throughout your home or office.